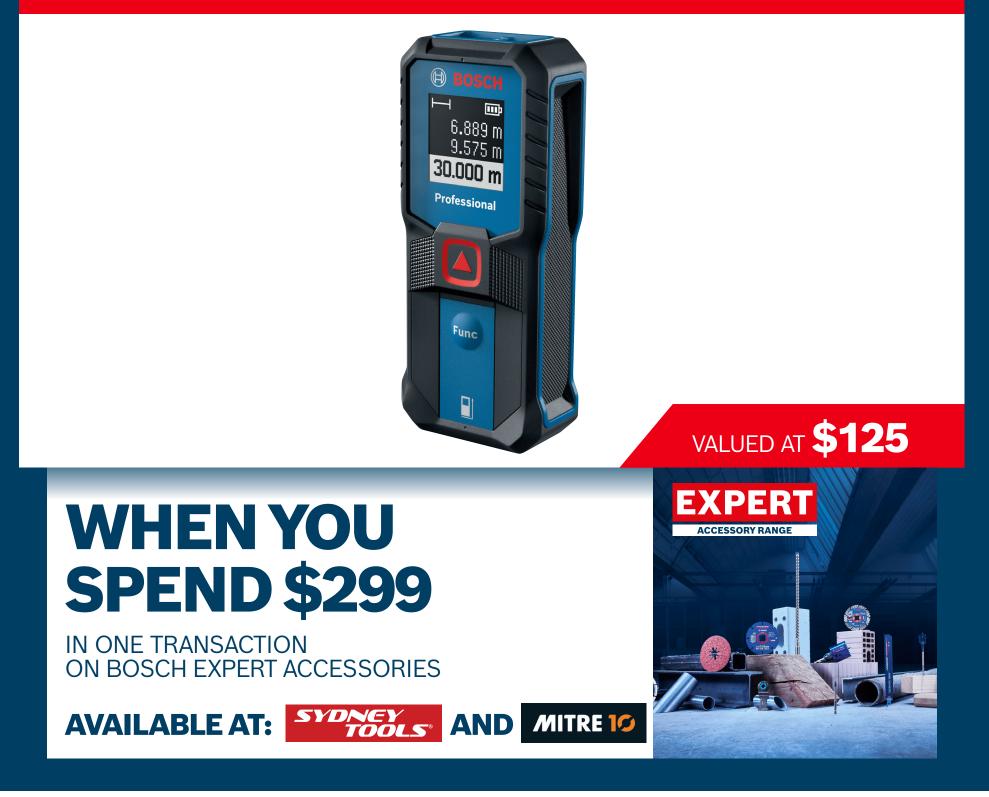

## WHEN YOU **SPEND \$1299**

IN ONE TRANSACTION ON BOSCH PRO CORDLESS POWER TOOLS AND MEASURING TOOLS