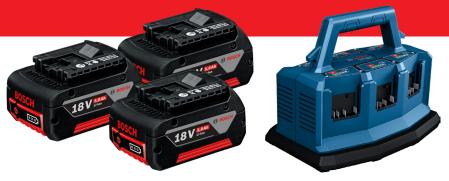

**2 X 18V 5.0AH BATTERY AND 18V ORBITAL SANDER** 

**3 X 18V 5.0AH BATTERY AND 6-BAY CHARGER** 

### WHEN YOU **SPEND \$1999**

IN ONE TRANSACTION ON BOSCH PRO CORDLESS POWER TOOLS AND MEASURING TOOLS

**PURCHASE BETWEEN** 1<sup>ST</sup> JUL 2025 - 30<sup>TH</sup> SEP 2025 **REDEEM BY** 14<sup>TH</sup> OCT 2025