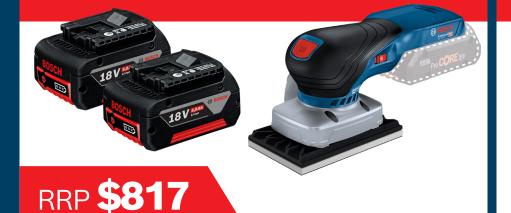

**2 X 18V 5.0AH BATTERY AND 18V ORBITAL SANDER** 

**3 X 18V 5.0AH BATTERY AND 6-BAY CHARGER** 