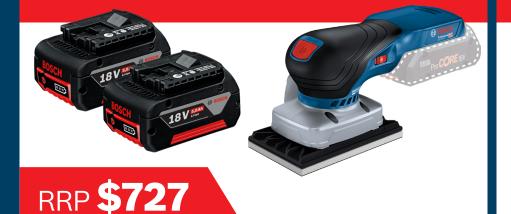

2 X 18V 5.0AH BATTERY AND 18V ORBITAL SANDER

**3 X 18V 5.0AH BATTERY AND 6-BAY CHARGER** 

# WHEN YOU SPEND \$1299

IN ONE TRANSACTION ON BOSCH PRO CORDLESS POWER TOOLS AND MEASURING TOOLS

RRP **\$956** 