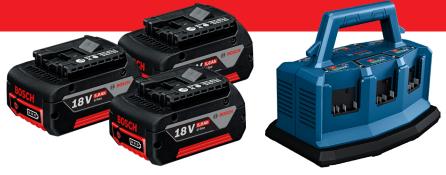

2 X 18V 5.0AH BATTERY AND 18V ORBITAL SANDER

**3 X 18V 5.0AH BATTERY AND 6-BAY CHARGER** 

## WHEN YOU SPEND \$1999

IN ONE TRANSACTION ON BOSCH PRO CORDLESS POWER TOOLS AND MEASURING TOOLS

**PURCHASE BETWEEN** 1<sup>ST</sup> JUL 2025 - 30<sup>TH</sup> SEP 2025 **REDEEM BY** 14<sup>TH</sup> OCT 2025